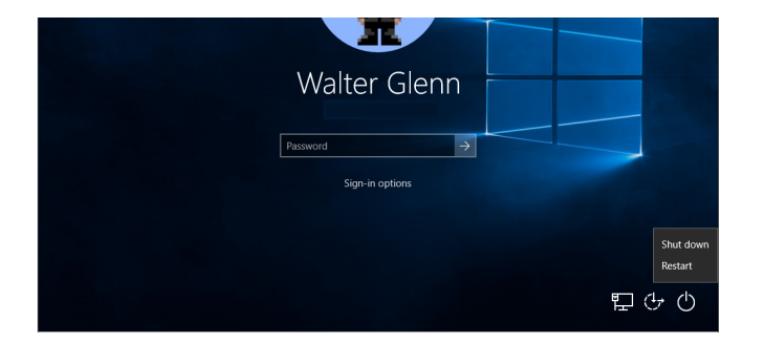

## Free Download

2/3

Why would you want to hide the shutdown button on Windows' login screen? Maybe your computer runs important services in the background, .... If you disable this policy setting, the Shut Down option is removed from the logon screen. This configuration requires that users are able to log on .... Unfortunately, when I login to the local account and hit the power button in the start menu, a small blank box appears with no options. I checked the local Admin .... I have it set to auto login but I'd prefer to boot right to the desktop, and not show a splash screen and animation. I'd also like to skip the shutdown .... I need to use a group policy setting to remove the Shut Down button on the logon screen of the Windows 7 client computers. I am editing the .... To remove the shutdown button from the logon screen in WinXP and 2K, use regedit and navigate to the following.... It allows the user to shut down and restart the PC. ... So, you can turn off your PC directly from the login screen without signing in. before.. Want to disable or remove the shutdown button from the Windows 10 login screen to prevent other users from shutting down your PC?. You will need to be logged in as an administrator to be able to do this tutorial. EXAMPLE: Log On Screen with Shut Down Enabled and Disabled.. How to Add or Remove a Power Button to Windows 10 Login Screen ... In the right panel find "Shutdown: Allow system to be shut down without .... So today in this tutorial, we are going to share another easy way to remove/hide or disable Shutdown button from login screen. This tutorial will work in almost all .... How to Enable or Disable Shut Down, Restart, Sleep, and Hibernate in Power Menu in Windows 10 The Power menu in ... Sign-in screen. If you're looking for a way to prevent people from shutting down or logging ... the login screen will appear and the computer can be shut down. For example, if you need to restart, sleep, or shutdown you computer, you can access the Power options menu from the Start menu. You can right- .... When you log in again, you will notice the Shutdown button will no more appear on Windows 10 login screen. ... If you wish you can also hide the Power button from the Windows 10 Start Menu or WinX Menu. ... This policy setting prevents users from performing the following commands from the .... In Group Policy, go to Computer Configuration -> Policies -> Windows Settings -> Security Settings -> Local Policies -> Security Options. There is a setting .... This power button gives us the option to Shut down, Sleep or Restart the computer. However, many computers do not have this power button .... Can I use Group Policy to display or remove the Shut Down button on the logon screen? John Savill | Feb 11, 2002.. Here you go for disabling the button at login screen. In Group Policy, go to Computer Configuration -> Policies -> Windows Settings -> Security Settings -> Local .... Disable and remove the Shut Down command or Remove and prevent ... Good catch there - the registry key doesn't seem to remove the power options from the CTRL-ALT-DEL screen when logged in. ... Create an account Login to Spiceworks. a7b7e49a19